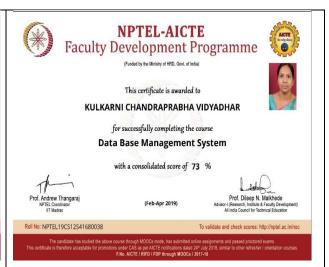

tion |
|------------|---------------------|------------------------------|----------|
| 1          | Dr. S. V. Patil     | Cloud Computing              | 8 weeks  |
| 2          | Mrs. J. M. Jadhav   | Introduction to IoT          | 8 weeks  |
|            |                     | Big Data Computing           | 8 weeks  |
| 3          | Mrs. C. V. Kulkarni | Database Management System   | 8 weeks  |
| 4          | Mrs. S. R. Jadhav   | Database Management System   | 8 weeks  |
| 5          | Mrs. C. P. Ahale    | Introduction to Research     | 8 weeks  |
| 6          | Mr. M. B. Bhatade   | Discrete Mathematics         | 12 weeks |
| 7          | Ms. S. R. Sonvane   | Intellectual Property rights | 8 weeks  |
| 8          | Mrs. M. A. Shinde   | Problem Solving through C    | 8 weeks  |





NPTEL Certificate of Mrs C. V. Kulkarni

#### NPTEL Certificate of Mrs C. P. Ahale





#### NPTEL Certificate of Mr M. B. Bhatade



## NPTEL Certificate of Mrs J. M. Jadhav



NPTEL Certificate of Mrs S. R. Jadhav



### NPTEL-AICTE Faculty Development Programme





This cortificate is assessed to

DR. SHIVRAJ VITHALRAO PATIL

for successfully completing the source Cloud Computing

with a consolidated score of 40 %

Post Andrew Transports

1640-1640-1650

Ped Disco N. Validada

BUSIN NOTES FOR STRAINING

To marrie and great warms \$500 bight or times.

be and depthy maned by a lost on one on any MOUse of the control of the originated by Control of Co

NPTEL Certificate of Dr S. V. Patil

HoD Head Dept. of Information Technology R.S.M.(Autonomous), Latur



PRINCIPAL
Refershi Shahu Mah