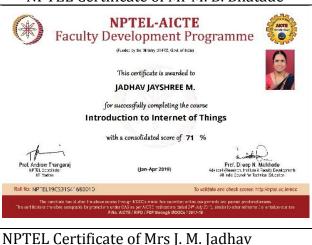

## 1. NPTEL Online Certification Course Completed by Teachers

| Sr.<br>No. | Name of Faculty     | Name of the Course           | Duration |
|------------|---------------------|------------------------------|----------|
| 1          | Dr. S. V. Patil     | Cloud Computing              | 8 weeks  |
| 2          | Mrs. J. M. Jadhav   | Introduction to IoT          | 8 weeks  |
|            |                     | Big Data Computing           | 8 weeks  |
| 3          | Mrs. C. V. Kulkarni | Database Management System   | 8 weeks  |
| 4          | Mrs. S. R. Jadhav   | Database Management System   | 8 weeks  |
| 5          | Mrs. C. P. Ahale    | Introduction to Research     | 8 weeks  |
| 6          | Mr. M. B. Bhatade   | Discrete Mathematics         | 12 weeks |
| 7          | Ms. S. R. Sonvane   | Intellectual Property rights | 8 weeks  |
| 8          | Mrs. M. A. Shinde   | Problem Solving through C    | 8 weeks  |

## NPTEL Certificate of Mrs J. M. Jadhav

NPTEL Certificate of Mrs S. R. Jadhav