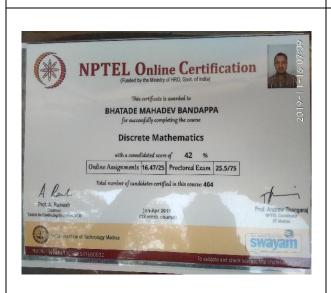

| 1          | Dr. S. V. Patil     | Cloud Computing              | 8 weeks  |
| 2          | Mrs. J. M. Jadhav   | Introduction to IoT          | 8 weeks  |
|            |                     | Big Data Computing           | 8 weeks  |
| 3          | Mrs. C. V. Kulkarni | Database Management System   | 8 weeks  |
| 4          | Mrs. S. R. Jadhav   | Database Management System   | 8 weeks  |
| 5          | Mrs. C. P. Ahale    | Introduction to Research     | 8 weeks  |
| 6          | Mr. M. B. Bhatade   | Discrete Mathematics         | 12 weeks |
| 7          | Ms. S. R. Sonvane   | Intellectual Property rights | 8 weeks  |
| 8          | Mrs. M. A. Shinde   | Problem Solving through C    | 8 weeks  |





NPTEL Certificate of Mrs C. V. Kulkarni

#### NPTEL Certificate of Mrs C. P. Ahale





#### NPTEL Certificate of Mr M. B. Bhatade



## NPTEL Certificate of Mrs J. M. Jadhav



NPTEL Certificate of Mrs S. R. Jadhav



### NPTEL-AICTE Faculty Development Programme





This cortificate is assessed to

DR. SHIVRAJ VITHALRAO PATIL

for successfully completing the source Cloud Computing

with a consolidated score of 40 %

Post Andrew Transports

1640-1640-1650

Ped Disco N. Validada

BUSIN NOTES FOR STRAINING

To marrie and great warms \$500 bight or times.

be and depthy maned by a lost on one on any MOUse of the control of the originated by Control of Co

NPTEL Certificate of Dr S. V. Patil

HoD Head Dept. of Information Technology R.S.M.(Autonomous), Latur



PRINCIPAL
Refershi Shahu Mahavidyalaya Letur

(Autonomous)