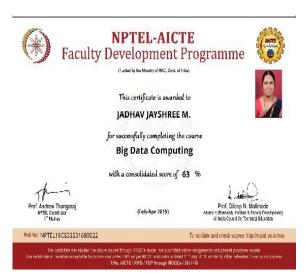

## 1. NPTEL Online Certification Course Completed by Teachers

| Sr.<br>No. | Name of Faculty     | Name of the Course           | Duration |
|------------|---------------------|------------------------------|----------|
| 1          | Dr. S. V. Patil     | Cloud Computing              | 8 weeks  |
| 2          | Mrs. J. M. Jadhav   | Introduction to IoT          | 8 weeks  |
|            |                     | Big Data Computing           | 8 weeks  |
| 3          | Mrs. C. V. Kulkarni | Database Management System   | 8 weeks  |
| 4          | Mrs. S. R. Jadhav   | Database Management System   | 8 weeks  |
| 5          | Mrs. C. P. Ahale    | Introduction to Research     | 8 weeks  |
| 6          | Mr. M. B. Bhatade   | Discrete Mathematics         | 12 weeks |
| 7          | Ms. S. R. Sonvane   | Intellectual Property rights | 8 weeks  |
| 8          | Mrs. M. A. Shinde   | Problem Solving through C    | 8 weeks  |

## NPTEL Certificate of Mrs J. M. Jadhav

NPTEL Certificate of Mrs S. R. Jadhav