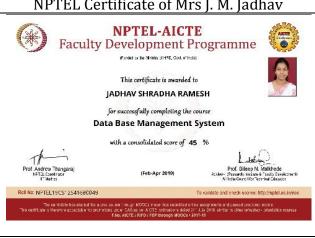

## 1. NPTEL Online Certification Course Completed by Teachers

| Sr.<br>No. | Name of Faculty     | Name of the Course           | Duration |
|------------|---------------------|------------------------------|----------|
| 1          | Dr. S. V. Patil     | Cloud Computing              | 8 weeks  |
| 2          | Mrs. J. M. Jadhav   | Introduction to IoT          | 8 weeks  |
|            |                     | Big Data Computing           | 8 weeks  |
| 3          | Mrs. C. V. Kulkarni | Database Management System   | 8 weeks  |
| 4          | Mrs. S. R. Jadhav   | Database Management System   | 8 weeks  |
| 5          | Mrs. C. P. Ahale    | Introduction to Research     | 8 weeks  |
| 6          | Mr. M. B. Bhatade   | Discrete Mathematics         | 12 weeks |
| 7          | Ms. S. R. Sonvane   | Intellectual Property rights | 8 weeks  |
| 8          | Mrs. M. A. Shinde   | Problem Solving through C    | 8 weeks  |

## NPTEL Certificate of Mrs J. M. Jadhav

NPTEL Certificate of Mrs S. R. Jadhav