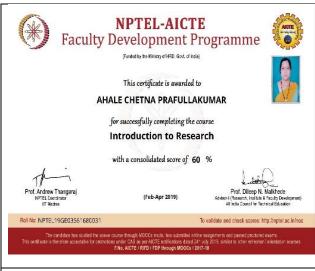

ration |
|------------|---------------------|------------------------------|----------|
| 1          | Dr. S. V. Patil     | Cloud Computing              | 8 weeks  |
| 2          | Mrs. J. M. Jadhav   | Introduction to IoT          | 8 weeks  |
|            |                     | Big Data Computing           | 8 weeks  |
| 3          | Mrs. C. V. Kulkarni | Database Management System   | 8 weeks  |
| 4          | Mrs. S. R. Jadhav   | Database Management System   | 8 weeks  |
| 5          | Mrs. C. P. Ahale    | Introduction to Research     | 8 weeks  |
| 6          | Mr. M. B. Bhatade   | Discrete Mathematics         | 12 weeks |
| 7          | Ms. S. R. Sonvane   | Intellectual Property rights | 8 weeks  |
| 8          | Mrs. M. A. Shinde   | Problem Solving through C    | 8 weeks  |





NPTEL Certificate of Mrs C. V. Kulkarni

#### NPTEL Certificate of Mrs C. P. Ahale





#### NPTEL Certificate of Mr M. B. Bhatade



## NPTEL Certificate of Mrs J. M. Jadhav



NPTEL Certificate of Mrs S. R. Jadhav



### NPTEL-AICTE Faculty Development Programme





This cortificate is assessed to

DR. SHIVRAJ VITHALRAO PATIL

for successfully completing the source Cloud Computing

with a consolidated score of 40 %

Post Andrew Transports

1640-1640-1650

Ped Disco N. Validada

BUSIN NOTES FOR STRAINING

To marrie and great warms \$500 bight or times.

be and depthy maned by a lost on one on any MOUse of the control of the originated by Control of Co

NPTEL Certificate of Dr S. V. Patil

HoD Head Dept. of Information Technology R.S.M.(Autonomous), Latur



PRINCIPAL
Refershi Shahu M